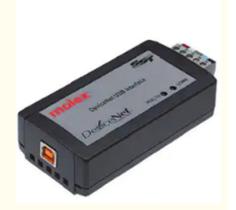

# MOLEX SST-ASI-CMX INTERFACE SCANNER MODULE

#### **Description**

MOLEX SST-ASI-CMX INTERFACE SCANNER MODULE

#### **Product details**

| Model               | SST-ASI-CMX       |
|---------------------|-------------------|
| Brand               | MOLEX             |
| Description         | SST DN4 DeviceNet |
| Datasheet/Catalogue | PDF File          |
| Weight              | 0.5KG             |
| Condition           | Normal            |