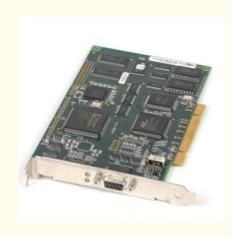

# MOLEX SST-DN3-PCU-2 PLC AB DEVICENET NETWORK INTERFACE CARDS

#### Description

MOLEX SST-DN3-PCU-2 DEVICENET NETWORK INTERFACE CARDS

### **Product Description**

SST<sup>™</sup> DN4 DeviceNet\* Network Interface Cards Delivering high reliability and performance with CIP Safety integration, combined client/server SST<sup>™</sup> DN4 DeviceNet\* PCIe NICs enable real-time control in data-acquisition applications