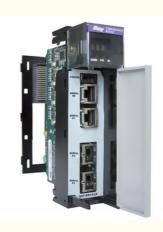

# MOLEX SST-IBS-SLC INTERBUS SCANNER MODULE

### Description

MOLEX SST-IBS-SLC INTERBUS SCANNER MODULE

#### **Product Description**

The SST<sup>™</sup> Communication Module connects Rockwell SLC 500 PLCs as a Master or Slave to scan or emulate PROFIBUS DP I/O. With the user-defined data space of 2064 bytes Input and 2064 bytes Output, the SST<sup>™</sup> Profibus module provides a cost-efficient solution to connect SLC CPUs with large PROFIBUS networks. A 9-pin serial port included on the scanner allows for firmware upgrades in the field and the upload of I/O configurations.