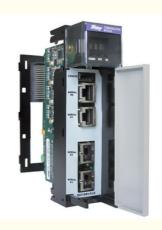

# MOLEX SST-PB3-PCU-B25 INTERFACE PCI CARD

#### Description

MOLEX SST-PB3-PCU-B25 INTERFACE PCI CARD

#### Product Description

The SST<sup>™</sup> Communication Module connects Rockwell SLC 500 PLCs as a Master or Slave to scan or emulate PROFIBUS DP I/O. With the user-defined data space of 2064 bytes Input and 2064 bytes Output, the SST<sup>™</sup> Profibus module provides a cost-efficient solution to connect SLC CPUs with large PROFIBUS networks. A 9-pin serial port included on the scanner allows for firmware upgrades in the field and the upload of I/O configurations.