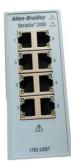

# MOLEX SST-ESR2-CLX-RLL BRAD SST COMMUNICATION MODULES

#### Description

MOLEX SST-ESR2-CLX-RLL BRAD SST COMMUNICATION MODULES

#### Product details

| Model               | SST-ESR2-CLX-RLL          |  |
|---------------------|---------------------------|--|
| Brand               | MOLEX                     |  |
| Description         | SST communication modules |  |
| Datasheet/Catalogue | PDF File                  |  |
| Weight              | 0.5KG                     |  |
| Condition           | Normal                    |  |