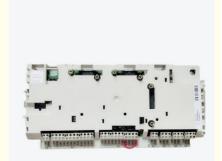

# ABB BGAD-22C/450A DCS IGBT MODULE KIT

# **Basic Information**

Place of Origin: MaltaBrand Name: ABBCertification: CO

Model Number: BGAD-22C/450A

• Minimum Order Quantity: 1pc

• Packaging Details: BRAND NEW WITH FACTORY PACKAGE

Delivery Time: 2-3 daysPayment Terms: T/T

• Supply Ability: 100pcs per week



# **Product Specification**

• PART NO.: BGAD-22C/450A

• Weight: 0.5 KG

Actual Price: Based On Offer

Condition: New Original With SealedApplication: Oil And Gas Factory

• Color: Normal

### **Product Description**

#### **Product Description**

ABB BGAD-22C/450A DCS IGBT MODULE KIT

### **Technical Application**

- \*Decentralized control system
- \*Turbine control, monitoring and protection system
- \*Real-time information management and optimization system
- \*Enterprise management information system
- \*Intelligent multi-fuel flame detection system
- \*Solution for measuring carbon content of fly ash

#### Advantage Products

#### **Programmable Logic Controller PLC**

| •                 |                                       |
|-------------------|------------------------------