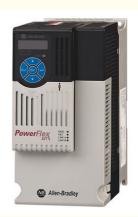

# PLC 22D-B012N104 POWERFLEX AC DRIVE MODULE

## Description

PLC 22D-B012N104 POWERFLEX AC DRIVE MODULE

#### Product Description

Our PowerFlex® 400 AC Drives are optimized for control of commercial and industrial fans and pumps. Built-in features such as purge and damper input provide a cost-effective solution for speed control in a broad range of variable torque fan and pump applications. An available packaged PowerFlex 400 Fan and Pump drive provides additional control, power, and enclosure options in standardized designs for a cost-effective solution for speed control in variable torque fan and pump applications.