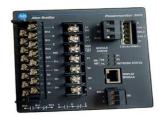

# PLC 2080-LC30-16QVB MICRO820 PROGRAMMABLE LOGIC MODULE

#### Description

PLC 2080-LC30-16QVB MICRO820 PROGRAMMABLE LOGIC MODULE

## **Product Description**

The Micro830 24 Point controller is an economical brick style controller with embedded inputs and outputs. It can accomodate up to three plug-in modules and accomodates any 24VDC output power supply that meets minimum specifications such as the optional Micro800 power supply.