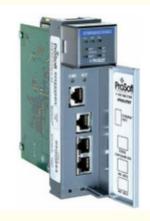

# **PROSOFT MVI69-PDPS SLAVE COMMUNICATION MODULE**

## Description

PROSOFT MVI69-PDPS SLAVE COMMUNICATION MODULE

#### Product Description

The PROFIBUS DP Slave protocol driver supports the PROFIBUS V0 Slave implementation, providing powerful data transfer capability between the module and CompactLogix processors. User configurable data mapping and DP port operation make the interface an easy to use and powerful data transfer tool. The MVI69 module Configuration/Debug Serial port connects a PC to the module for configuration, status, monitoring, and troubleshooting (Serial cable is included with product shipment). After editing on a PC, a configuration file is downloaded and stored on the MVI69 module.