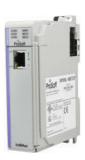

# PROSOFT MVI69E-MBTCP ENHANCED COMMUNICATION MODULE

## Description

PROSOFT MVI69E-MBTCP ENHANCED COMMUNICATION MODULE

#### Product Description

The MVI69E-MBTCP Modbus TCP/IP module for the CompactLogix<sup>™</sup> series of controllers is designed for all applications requiring Modbus TCP connectivity. This module comes with an Add-on Profile and an Add-on Instruction to reduce commissioning time. The MVI69E-MBTCP has a single Ethernet port for diagnostic and application data. The module supports both Client and Server connectivity to interface with a variety of devices using the Modbus Protocol.