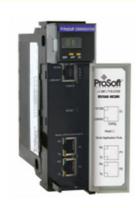

# **PROSOFT MVI56E-MCMR COMMUNICATIONS INTERFACE MODULE**

### Description

PROSOFT MVI56E-MCMR COMMUNICATIONS INTERFACE MODULE

#### Product Description

The MVI56E-MCMR Enhanced Modbus Master/Slave Communication Module with Reduced Data Block allows Rockwell Automation® ControlLogix® processors to easily interface with devices using the Modbus RTU/ASCII serial communications protocol. Compatible devices include a wide variety of instruments, process measurement devices, popular brands of programmable logic controllers (PLCs) and programmable automation controllers (PACs).