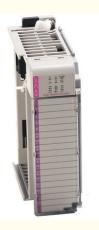

# PLC 1771-P7 CONTROLLER POWER SUPPLY MODULE

#### Description

PLC 1771-P7 CONTROLLER POWER SUPPLY MODULE