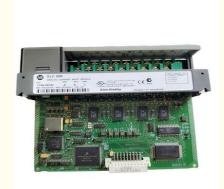

# PLC 1771-OD CONTROLLER ISOLATED OUTPUT MODULE

#### Description

PLC 1771-OD CONTROLLER ISOLATED OUTPUT MODULE