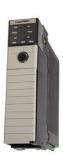

# PLC 1756-OF4/A CONTROLLOGIX CHANNEL ANALOG OUTPUT MODULE

#### Description

PLC 1756-OF4/A CONTROLLOGIX CHANNEL ANALOG OUTPUT MODULE