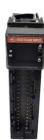

# PLC 1756-OA16I CONTROLLOGIX PLC OUTPUT MODULE

## Description

PLC 1756-OA16I CONTROLLOGIX PLC OUTPUT MODULE

# Product details

| Model               | 1756-OA16I                   |  |
|---------------------|------------------------------|--|
| Brand               | PLC                          |  |
| Description         | ControlLogix 5570 Controller |  |
| Datasheet/Catalogue | PDF File                     |  |
| Weight              | 0.5KG                        |  |
| Condition           | Normal                       |  |