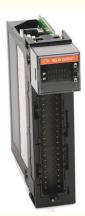

# PLC 1756-IA32 CONTROLLOGIX PLC INPUT MODULE

### Description

PLC 1756-IA32 CONTROLLOGIX PLC INPUT MODULE

# Product details

| Model               | 1756-IA32                    |  |
|---------------------|------------------------------|--|
| Brand               | PLC                          |  |
| Description         | ControlLogix 5570 Controller |  |
| Datasheet/Catalogue | PDF File                     |  |
| Weight              | 0.5KG                        |  |
| Condition           | Normal                       |  |