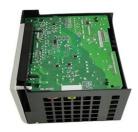

# PLC 1756-IT6I 5570 ANALOG INPUT MODULE

#### Description

PLC 1756-IT6I 5570 ANALOG INPUT MODULE

#### Product details

| Model               | 1756-IT6I                    |  |
|---------------------|------------------------------|--|
| Brand               | PLC                          |  |
| Description         | ControlLogix 5570 Controller |  |
| Datasheet/Catalogue | PDF File                     |  |
| Weight              | 0.5KG                        |  |
| Condition           | Normal                       |  |