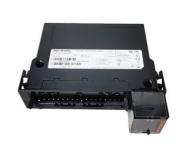

# PLC 1756-EN3TR 5570 ETHERNET/IP MODULE

#### Description

PLC 1756-EN3TR 5570 ETHERNET/IP MODULE

### Product details

| Model               | 1756-EN3TR                   |  |
|---------------------|------------------------------|--|
| Brand               | PLC                          |  |
| Description         | ControlLogix 5570 Controller |  |
| Datasheet/Catalogue | PDF File                     |  |
| Weight              | 0.5KG                        |  |
| Condition           | Normal                       |  |