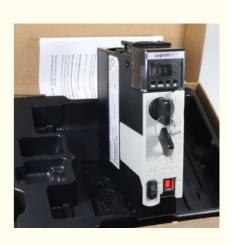

# PLC 1756-PB72 5570 POWER SUPPLY MODULE

#### Description

PLC 1756-PB72 5570 POWER SUPPLY MODULE

### Product details

| Model               | 1756-PB72                    |  |
|---------------------|------------------------------|--|
| Brand               | PLC                          |  |
| Description         | ControlLogix 5570 Controller |  |
| Datasheet/Catalogue | PDF File                     |  |
| Weight              | 0.5KG                        |  |
| Condition           | Normal                       |  |