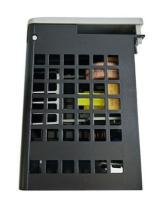

# PLC 1756-CN2R 5570 POWER CONTROLNET CABLE MODULE

#### Description

PLC 1756-CN2R 5570 POWER CONTROLNET CABLE MODULE

#### Product details

| Model               | 1756-CN2R                    |  |
|---------------------|------------------------------|--|
| Brand               | PLC                          |  |
| Description         | ControlLogix 5570 Controller |  |
| Datasheet/Catalogue | PDF File                     |  |
| Weight              | 0.5KG                        |  |
| Condition           | Normal                       |  |

#### **Product Description**

The ControlLogix® controller provides a scalable controller solution that is capable of addressing a large amount of I/O points. The ControlLogix controller can be placed into any slot of a ControlLogix I/O chassis and multiple controllers can be installed in the same chassis