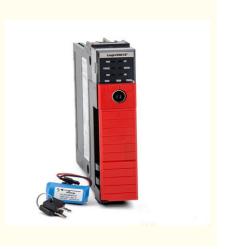

# PLC 1756-L85E 5570 CONTROLLER CPU MODULE

### Description

PLC 1756-L85E 5570 CONTROLLER CPU MODULE

## Product details

| Model               | 1756-L85E                    |  |
|---------------------|------------------------------|--|
| Brand               | PLC                          |  |
| Description         | ControlLogix 5570 Controller |  |
| Datasheet/Catalogue | PDF File                     |  |
| Weight              | 0.5KG                        |  |
| Condition           | Normal                       |  |

## **Product Description**

The ControlLogix® controller provides a scalable controller solution that is capable of addressing a large amount of I/O points. The ControlLogix controller can be placed into any slot of a ControlLogix I/O chassis and multiple controllers can be installed in the same chassis.