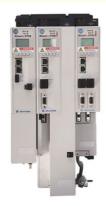

# PLC 2198-D012-ERS4 Kinetix 5700 PLC Safe Speed **Driver**

PLC 2198-D012-ERS4 Kinetix 5700 PLC Safe Speed Driver

#### Description

Rockwell 2198-D012-ERS4 Kinetix 5700 Servo Drive, Kinetix 5700 Dual Axis Safe Speed Drive Storage range (nonoperating): 3000 m (9843 ft) during transport

## **Product Description**

The Kinetix 5700 servo drive is designed for machines with large axis counts and higher power requirements. It is available in single- and dual-axis servos with integrated and hardwired Safe Torque-Off and integrated advanced safety capability.