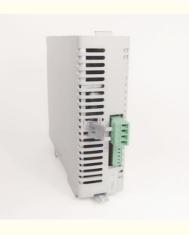

# PLC 2094-BC04-M03-S Kinetix 6000 Axis Module Servo driver

## Description

Rockwell 2094-BC01-M01-S Kinetix 6000 Integrated Axis Module, Servo driver, 200/230V, 6KW

#### Product details

| Model               | 2094-BC04-M03-S               |
|---------------------|-------------------------------|
| Part number         | 2094-BC04-M03-S               |
| Brand               | PLC                           |
| Description         | PLC Kinetix 6000 Servo Driver |
| Datasheet/Catalogue | PDF File                      |
| Weight              | 2.5 KG                        |
| Condition           | Brand new                     |